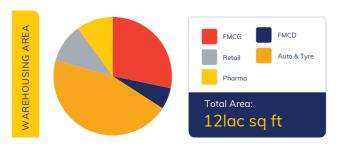

## **Experts in Warehousing**

| ED          | FMCG        | 550   |
|-------------|-------------|-------|
|             | FMCD        | 5083  |
| Z<br>V<br>T | Auto & Tyre | 1460  |
| S           | Retail      | 9200  |
| SKU         | Pharma      | 72    |
|             | Total       | 16365 |